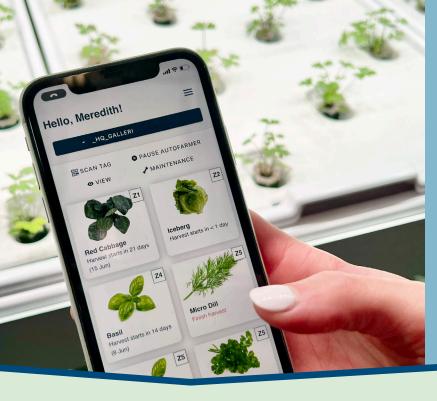

### Guided Growing<sup>™</sup> App

Provides you all the guidance you need to be a successful indoor Farmer. From germination& crop care to harvesting & support, it has your back every step of the way.

#### **Remotely Managed and App Alerts**

Sensors and cameras continuously relay data about the farm, allowing Babylon to monitor performance and make adjustments from afar. Babylon's Guided Growing app alerts you when crops are readyfor transplant or harvest.