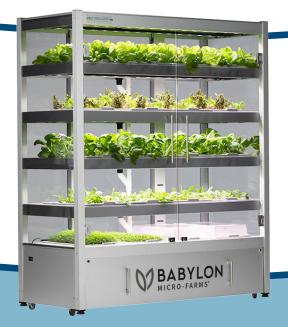

# Babylon Micro-Farms is changing the future of farming with its environmentally friendly, remotely-managed, hydroponic indoor farms.

We serve commercial dining operators nationwide, from universities to hospitals to senior living communities, providing them with access to 45+ crops, top-notch training/support, and a mobile app to help them grow fresh, nutritious produce on-site. Located in Richmond, VA, the UL approved farms are produced in the United States in a HACCP certified facility.

Babylon Micro-Farms are the easiest to use micro-farms in the world.

#### **Automated Growing**

Proprietary technology ensures plants receive the optimal amount of light, water and nutrients.

#### **Remotely Managed and App Alerts**

Sensors and cameras continuously relay data about the farm, allowing Babylon to monitor performance and make adjustments from afar. Babylon's Guided Growing app alerts you when crops are readyfor transplant or harvest.